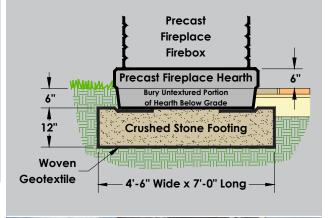

ncludes everything you need to construct the fireplace. (Components shown below)
- No concrete footing required in most cases, saves time and money.
- Very easy to install with convinient lift hooks cast into all large components

## KIT INCLUDES ALL OF THE FOLLOWING COMPONENTS

#### METAL COMPONENTS MASONRY COMPONENTS Cap = 200 lbs Chimney Cap with Spark Arrestor Chimney= 2,300 lbs Double Wall Hook Stainless Steel Chimney Liner ROSETTA Stainless Steel FIREPLACE Mantle = 1,400 lbs Fireplace Insert Hook Hook Firebox = 3,000 lbs OTHER INCLUDED COMPONENTS Bag of Mortar Mortar 35" x 21 Opening Hearth = 3,000 lbs Miscellanious Fasteners HOOK Hook -Detailed Instructions

\*Visit www.discoverrosetta.com for installation, warranty, and usage information

3'-8'

### FOUNDATION INSTALLATION DETAIL