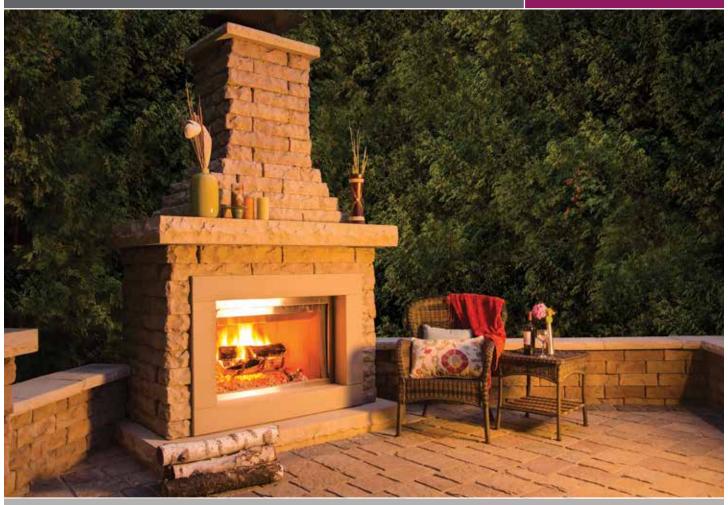

## CLAREMONT FIREPLACE KIT

## CLAREMONT FIREPLACE KIT

9'-8''

14"

6'-0"

#### FEATURES

- Beautiful natural stone appearance, unlike any other outdoor fireplace kit available.
- Complete kit, includes everything you need to construct the fireplace. (Components shown below)
- No concrete footing required in most cases, saves time and money.
- Very easy to install with convinient lift hooks cast into all large components