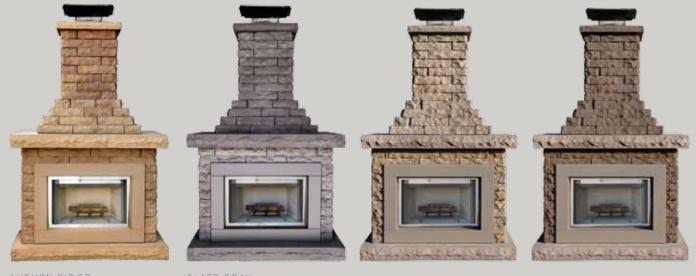

## AVAILABLE COLORS

AUBURN RIDGE

SLATE GRAY

FOND DU LAC

WALNUT (Special Order)

www.discoverrosetta.com