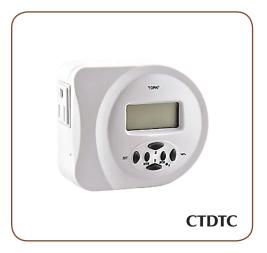

#### CTDTC: -

The CAST Astronomical Digital Timer plugs into the transformer timer receptacle. It works with all CAST Transformers.

- Calculates sunset and sunrise times
- Options for different schedules on each day of the week
- Display prompts programming
- Digital accuracy to one minute
- Rechargeable battery back-up
- Daylight savings adjustment
- Manual override ON/OFF