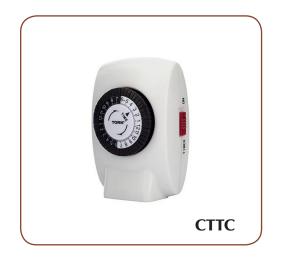

#### CTTC:

The CAST Plug-In Time Clock has a 24-hour electromechanical system that plugs into the transformer timer receptacle. This works will all CAST Transformers.

- Captive trippers
- Programming resolution of 15 minutes
- Easy to program
- Manual override ON/OFF